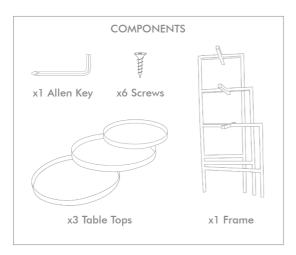

Screw the bases into the frame using the screws and cross head allen key provided.

There will be two screws per level.