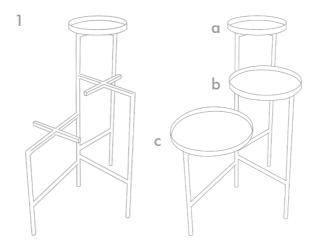

## INSTRUCTIONS

Open the frame and place on a flat surface.

Small (a) – goes on the top, medium (b) – goes on the middle tier, large (c) – goes on the bottom tier.

Fit the top tier first and work your way down to the bottom.

Screw the bases into the frame using the screws and cross head allen key provided.

There will be two screws per level.