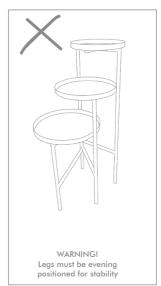

Do not drag furniture as it may cause damage to the joints.

Do not sit or stand on the tiers.
Not suitable for outdoor use.
Not suitable for bathrooms and not recommended for children's rooms.

As the legs are adjustable, ensure the legs are level and angled correctly.