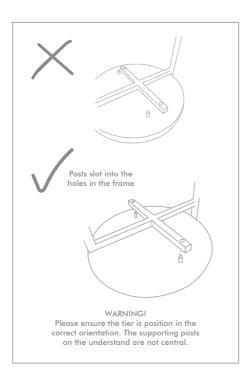

## INSTRUCTIONS

Open the frame and place on a flat surface.

Small (a) – goes on the top, medium (b) – goes on the middle tier, large (c) – goes on the bottom tier.

Fit the top tier first and work your way down to the bottom.

Screw the bases into the frame using the screws and cross head allen key provided.

There will be two screws per level.