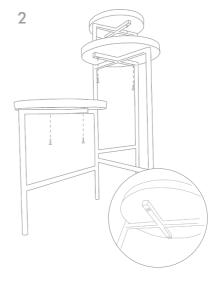

## INSTRUCTIONS

Open the frame and place on a flat surface.

Small (a) – goes on the top, medium (b) – goes on the middle tier, large (c) – goes on the bottom tier.

Fit the top tier first and work your way down to the bottom.

Screw the bases into the frame using the screws and cross head allen key provided.

There will be two screws per level.